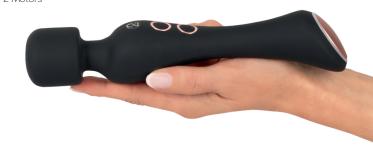

## TECHNICAL INFORMATION

Charging time 120-180 minutes; battery run time 60 minutes. Lithium polymer battery, 12.2 g.

Complete length 22.6 cm,  $\varnothing$  massage head 4.2 cm. Warming surface 3.2 x 4 cm. Weight 187 g. Silicone, PU, ABS.

Rechargeable

10 Vibration

Waterproof

2 Motors