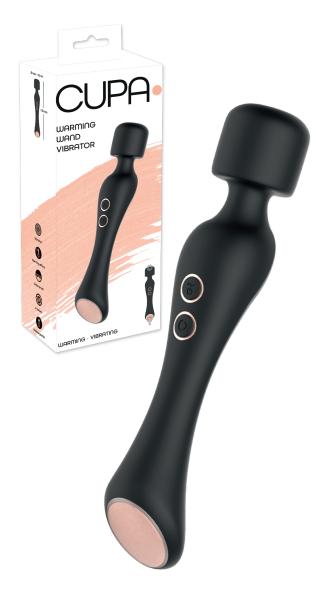

## WARMING WAND VIBRATOR

Both ends of the massage wand can be used and it is perfect for extensive full-body massages or for spot-on pleasure spot stimulation. There is a round vibrating massage head at one end and a vibrating warming surface at the other end. There is a motor at either end and each motor has 10 vibration modes – they can be intuitively controlled at the push of a button. The anatomically shaped toy is also waterproof. The Warming Wand Vibrator promises extremely intense and diverse pleasure during massages – whether it's being used for solo fun or with a partner!

## ► SPECIAL FEATURES

- Massage wand (both ends can be used) with 2 motors and 10 vibration modes per motor – can be controlled separately
- There is a wide massage head at one end for extensive body massages and an integrated warming function at the other end for spot-on hotspot stimulation
- Packaging can be recycled properly thanks to the cardboard tray and window that's not glued