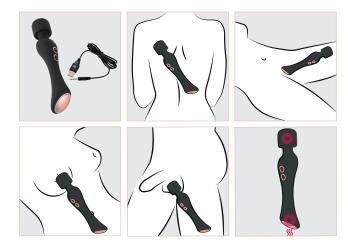

## WARMING WAND VIBRATOR

Both ends of the massage wand can be used and it is perfect for extensive full-body massages or for spot-on pleasure spot stimulation. There is a round vibrating massage head at one end and a vibrating warming surface at the other end. There is a motor at either end and each motor has 10 vibration modes – they can be intuitively controlled at the push of a button. The anatomically shaped toy is also waterproof. The Warming Wand Vibrator promises extremely intense and diverse pleasure during massages – whether it's being used for solo fun or with a partner!

## ► SPECIAL FEATURES

- Massage wand (both ends can be used) with 2 motors and 10 vibration modes per motor – can be controlled separately
- There is a wide massage head at one end for extensive body massages and an integrated warming function at the other end for spot-on hotspot stimulation
- Packaging can be recycled properly thanks to the cardboard tray and window that's not glued